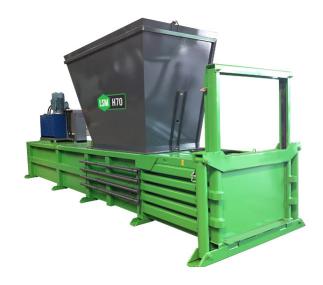

## H70 Large Closed-End Horizontal Baler

The heavy-duty H70 horizontal baler helps facilitate optimum container weights for users who export materials. Able to process large volumes of difficult material and offering more options than vertical mill-size balers, the H70 will make quick work of cardboard, plastic, PET bottles, textiles, paper, aluminium, dry waste and straw.

## **FEATURES**

Heavy-duty V-shaped shear bar for cutting difficult materials

Semiautomatic guillotine-style discharge allows for full ejection of bale

18.5-kilowatt motor for optimal bale compaction and power consumption

Automatic cycle with anti-jam programme

4-wire easy-tie system ensures bales stay compacted

"Bale Full" indicator light helps ensure safe operation at multi-user sites

- Bale size: 750mm H x 1100mm W x
  1400mm D (variable)
- ✓ Bale weight: 450-800 kg
- ✓ Cycle time: 50-60 seconds
- Compaction force: up to 70 tonnes
- Dimensions: 2105mm H (excluding hopper) x 7925mm W x 2005mm D
- 🖌 🛛 Full bale discharge
- Power: 3 phase 380/440 volt. 18 Kw motor

- Fill Opening: 1,960mm x 1,100mm
- Oil cooler combined with oil heater
- Dual pressure select
- 12mm high carbon steel floor and top of press plate
- ✓ 40 mm high carbon discharge door
- Machine weight: approximately 9000 kg
- Noise level: 80 dB