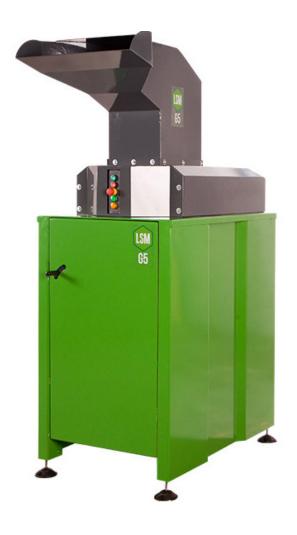

## G5 Glass Crusher

Designed to crush glass bottles up to 2 litres in size, the G5 is capable of processing 60–100 bottles per minute and provides a volume reduction ratio of 5:1, reducing collection costs by up to 60%.

### **SPECIFICATIONS**

- Reduction: 5:1
- ✓ Filling height: 1650mm
- Dimensions: 1955mm H x 710mm W
  x 1255mm D
- ✓ Power: Single phase 220V 50 Hz

- ✓ Machine weight: 320 kg
- ✓ Noise level: 70 dB
- ✓ Bin full light