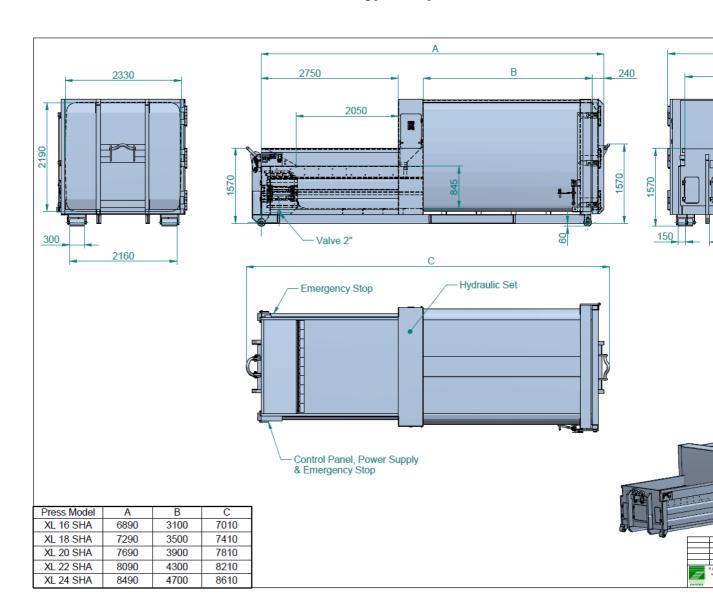

#### **Dimensions of XL SHA type compactors**

Sample photos of XL SHA type compactor

#### **XL SHA** type compactor models

| Machine type | Container capacity [m³] |
|--------------|-------------------------|
| XL 16 SHA    | 16                      |
| XL 18 SHA    | 18                      |
| XL 20 SHA    | 20                      |
| XL 22 SHA    | 22                      |