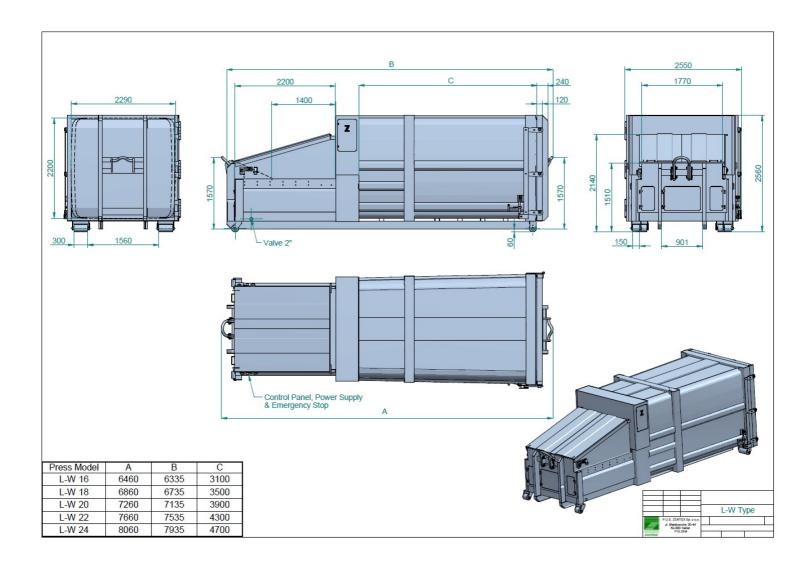

#### **LW-SHA** type compactor models

| Device type | Container capacity [m³] |
|-------------|-------------------------|
| LW 16 SHA   | 16                      |
| LW 18 SHA   | 18                      |
| LW 20 SHA   | 20                      |
| LW 22 SHA   | 22                      |
| LW 24 SHA   | 24                      |

#### Parameters of the device and standard equipment:

| Collection vehicle                                           | "big hook" according to EN DIN 30 722 part I and other European standards |
|--------------------------------------------------------------|---------------------------------------------------------------------------|
| Motor                                                        | 7,5 [kW]                                                                  |
| Connection                                                   | 32 [A] 6h                                                                 |
| Working voltage/safeguard                                    | 400 [V] / 50 [Hz] / 32 [A] grup C                                         |
| Pump/Pressure                                                | 21 [L/min] / approx. 300 [kN] at 180 [bar] (2,63 [kg/cm <sup>2</sup> ])   |
| Silent pump used                                             | Yes                                                                       |
| Oil level and temperature sensor.                            | yes                                                                       |
| Information on filling                                       | Preliminary and full (light signals)                                      |
| Time of one cycle (depending on oil and ambient temperature) | <b>60</b> [s]                                                             |
| Volume of one stroke                                         | 1,6 [cbm]                                                                 |
| Volume per hour (theoretical)                                | 96 [cbm]                                                                  |
| Loading chute – top                                          | 2200x 1770 [mm]                                                           |
| Loading chute – bottom                                       | 1400 x 1770 [mm]                                                          |
| Height of loading chute edge                                 | 1510 [mm]                                                                 |
| Pressing chamber floor                                       | Made from high resistance steel. Hardox 450®                              |
| Pressing chamber walls                                       | Made from high resistance steel. Hardox 450 <sup>®</sup> .                |
| Guiding of pressing plate                                    | Regulated on self-lubricating polyamides.                                 |
| Access to space behind pressing plate                        | Three inspection manholes.                                                |
| Rear doors                                                   | Mounted on side hinges.                                                   |
| Front rollers                                                | Yes                                                                       |
| Rear hook for manoeuvring                                    | Yes                                                                       |
| Loading chamber cover                                        | One or two-part (opened to left and right side)                           |
| Paint layer                                                  | primer 60μm, lacquer 60μ according to RAL system                          |

#### **Dimensions of LW-SHA type compactors**

Sample photos of LW-SHA type compactor