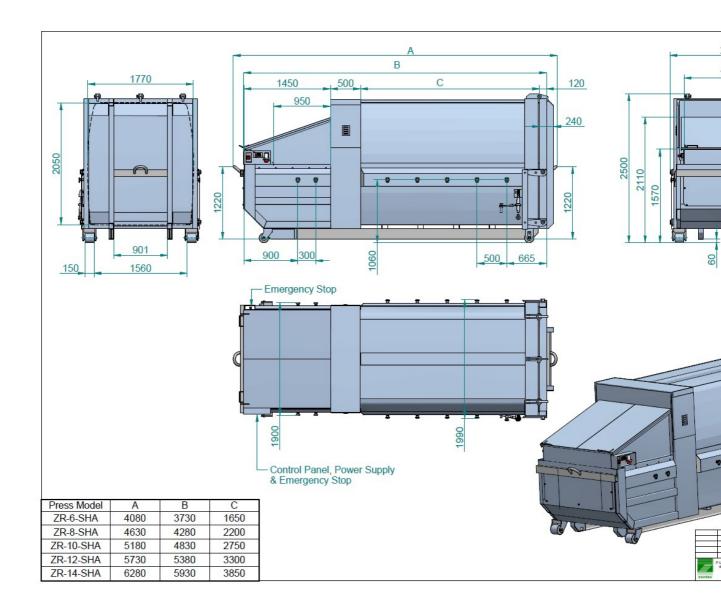

### **Dimensions of ZR type compactors**

#### **ZR** type compactor models

| Machine type | Container capacity [m³] |
|--------------|-------------------------|
| ZR 6 SHA     | 6                       |
| ZR 8 SHA     | 8                       |
| ZR 10 SHA    | 10                      |
| ZR 12 SHA    | 12                      |
| ZR 14 SHA    | 14                      |