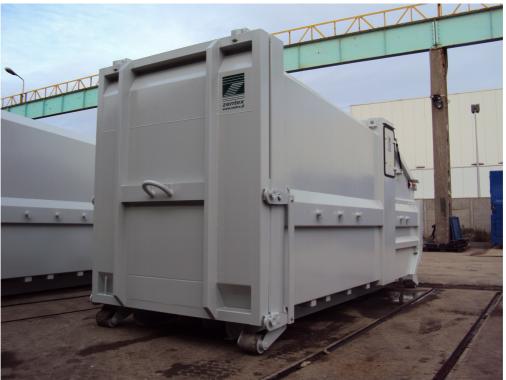

|
| Rear door                                 | Mounted on top hinges.                                                  |
| Front rollers                             | None                                                                    |
| Rear manoeuvre hook                       | None                                                                    |
| Cover above the loading chamber           | One-piece or two-piece (opened to left and right side)                  |
| Paint layer                               | primer 60μm, lacquer 60μ according to RAL pallet                        |

Zentex Sp. z o.o. reserves the right to change these parameters.









### **Dimensions of ZR type compactors**





## Sample photos of ZR type compactor