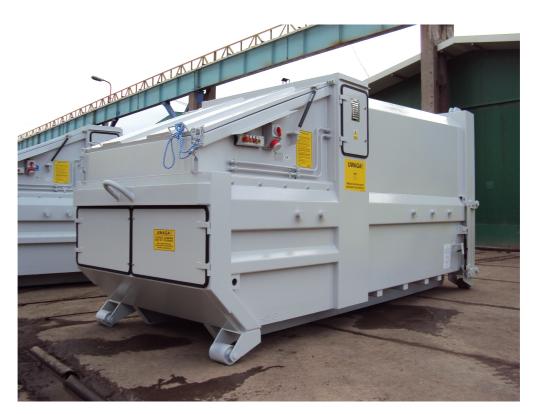

|
| Rear door                                 | Mounted on top hinges.                                                  |
| Front rollers                             | None                                                                    |
| Rear manoeuvre hook                       | None                                                                    |
| Cover above the loading chamber           | One-piece or two-piece (opened to left and right side)                  |
| Paint layer                               | primer 60μm, lacquer 60μ according to RAL pallet                        |

Zentex Sp. z o.o. reserves the right to change these parameters.









### **Dimensions of ZR type compactors**





## Sample photos of ZR type compactor